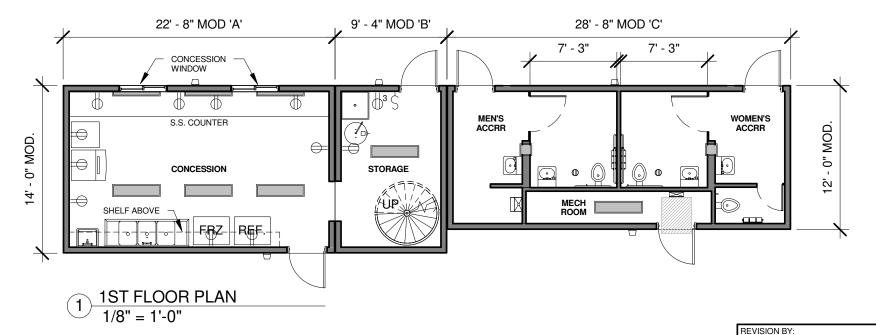

BUILDING TYPE: **RESTROOM & CONCESSION / SCOREKEEPER** 

PROJECT:

FLOYD HULL STADIUM FORT LAUDERDALE, FL. REVISION DATE: #: DATE: 7/27/10 DRAWN BY: PROJECT #: 7892 MAXIMUM PERSON AN HOUR:

~NOT FOR CONSTRUCTION ~ PRELIMINARY DESIGN DRAWING ONLY ~ DO NOT SCALE, DIMENSIONS PRESIDE